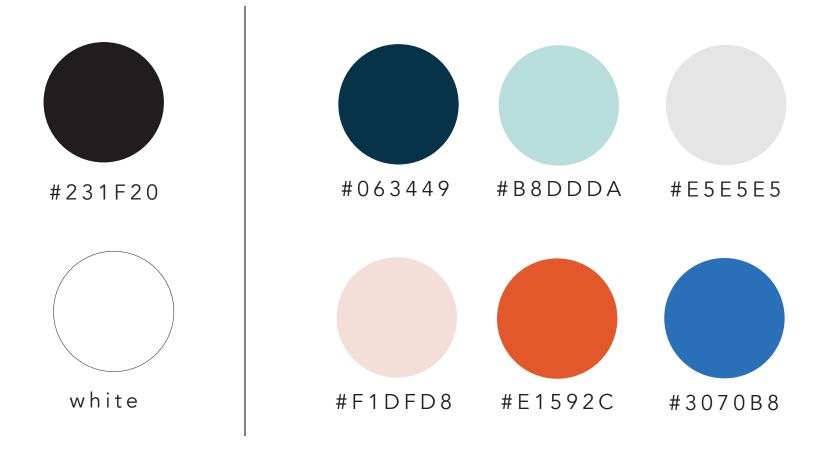

The logo with the wordmark should only be used on external and off-campus materials, formal stationary, letterhead, certificates, email signatures, and the like.

color palette

The primary colors are black and white, with a focus on white or neutral negative space. Color to be used only when dictated by design. White should be the primary background color.